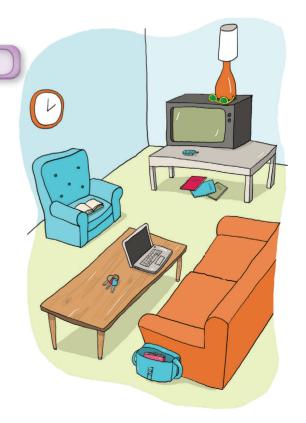

#### **PREPOSITIONS OF PLACE** Describing location

Wait a minute. Wait a minute. It's on the ...... in the bedroom!

A Complete the sentences about the things in the picture. Use each preposition only once. Then compare with a partner.

|                                                                                                     | behind                                  | in      | in front of | √next to | on | unde           |  |  |  |  |
|-----------------------------------------------------------------------------------------------------|-----------------------------------------|---------|-------------|----------|----|----------------|--|--|--|--|
| 1.                                                                                                  | The purse                               | is next | to the sofa |          |    | <b>.</b>       |  |  |  |  |
| 2.                                                                                                  | The notebo                              | ooks    |             |          |    | ······•••      |  |  |  |  |
| 3.                                                                                                  | The wallet                              | •••••   |             |          |    |                |  |  |  |  |
| 4.                                                                                                  | The lamp .                              |         |             |          |    | <b>.</b>       |  |  |  |  |
| 5.                                                                                                  | The sungla                              | sses    |             |          |    | ············ • |  |  |  |  |
| 6.                                                                                                  | The clock .                             |         |             |          |    | ·····••        |  |  |  |  |
| B Write similar sentences about things in your classroom. Then read your sentences to your partner. |                                         |         |             |          |    |                |  |  |  |  |
| 1.                                                                                                  | *************************************** |         |             |          |    |                |  |  |  |  |
| 2.                                                                                                  |                                         |         |             |          |    |                |  |  |  |  |
| 3.                                                                                                  |                                         |         |             |          |    |                |  |  |  |  |
| 4.                                                                                                  |                                         |         |             |          |    |                |  |  |  |  |
| 5.                                                                                                  |                                         |         |             |          |    |                |  |  |  |  |