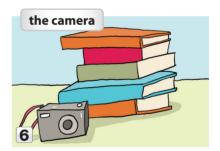

#### **GET THE PICTURE**

What things do Sofia and Jessica find? Number the things from 1 to 7 in the order they are found. Then compare with a partner.

..... her bag ...... her ticket

..... her camera ...... her umbrella

.....her keys .....1.... her wallet

..... her passport