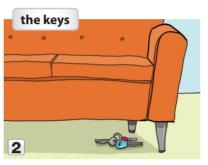

#### **VOCABULARY** Prepositions

A Look at the pictures. Where are these things? Circle the correct locations.

in /on the table

under / behind the sofa

next to / under the door

in / on the TV

in front of / behind the bag

in front of / behind the books

on / under the desk

in front of / in the drawer

next to / on the table

PAIR WORK Ask and answer questions about the things in part A.

A: Where is the wallet? B: It's on the table. A: Where are the keys? B: They're . . .