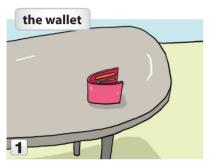

#### **VOCABULARY** Prepositions

A Look at the pictures. Where are these things? Circle the correct locations.

in /on the table

under / behind the sofa

next to / under the door

in / on the TV

in front of / behind the bag

in front of / behind the books

on / under the desk

in front of / in the drawer

next to / on the table

PAIR WORK Ask and answer questions about the things in part A.

A: Where is the wallet? B: It's on the table. A: Where are the keys? B: They're . . .