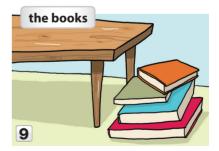

#### **VOCABULARY** Prepositions

A Look at the pictures. Where are these things? Circle the correct locations.

in /on the table

under / behind the sofa

next to / under the door

in / on the TV

in front of / behind the bag

in front of / behind the books

on / under the desk

in front of / in the drawer

next to / on the table

PAIR WORK Ask and answer questions about the things in part A.

A: Where is the wallet? B: It's on the table. A: Where are the keys? B: They're . . .