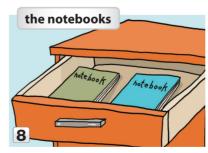

#### **PREPOSITIONS OF PLACE** Describing location

Wait a minute. Wait a minute. It's on the ...... in the bedroom!

A Complete the sentences about the things in the picture. Use each preposition only once. Then compare with a partner.

|                                                                                                     | behind                                  | in      | in front of | √next to | on | unde           |  |  |  |  |
|-----------------------------------------------------------------------------------------------------|-----------------------------------------|---------|-------------|----------|----|----------------|--|--|--|--|
| 1.                                                                                                  | The purse                               | is next | to the sofa |          |    | <b>.</b>       |  |  |  |  |
| 2.                                                                                                  | The notebo                              | ooks    |             |          |    | ······•••      |  |  |  |  |
| 3.                                                                                                  | The wallet                              | •••••   |             |          |    |                |  |  |  |  |
| 4.                                                                                                  | The lamp .                              |         |             |          |    | <b>.</b>       |  |  |  |  |
| 5.                                                                                                  | The sungla                              | sses    |             |          |    | ············ • |  |  |  |  |
| 6.                                                                                                  | The clock .                             |         |             |          |    | ·····••        |  |  |  |  |
| B Write similar sentences about things in your classroom. Then read your sentences to your partner. |                                         |         |             |          |    |                |  |  |  |  |
| 1.                                                                                                  | *************************************** |         |             |          |    |                |  |  |  |  |
| 2.                                                                                                  |                                         |         |             |          |    |                |  |  |  |  |
| 3.                                                                                                  |                                         |         |             |          |    |                |  |  |  |  |
| 4.                                                                                                  |                                         |         |             |          |    |                |  |  |  |  |
| 5.                                                                                                  |                                         |         |             |          |    |                |  |  |  |  |