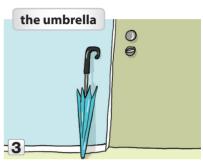

#### **VOCABULARY** Prepositions

A Look at the pictures. Where are these things? Circle the correct locations.

in /on the table

under / behind the sofa

next to / under the door

in / on the TV

in front of / behind the bag

in front of / behind the books

on / under the desk

in front of / in the drawer

next to / on the table

PAIR WORK Ask and answer questions about the things in part A.

A: Where is the wallet? B: It's on the table. A: Where are the keys? B: They're . . .