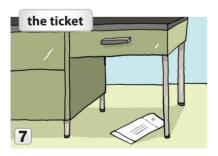

#### **GET THE PICTURE**

What things do Sofia and Jessica find? Number the things from 1 to 7 in the order they are found. Then compare with a partner.

..... her bag ...... her ticket

..... her camera ...... her umbrella

.....her keys .....1.... her wallet

..... her passport