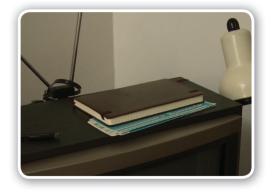

## **WHERE IS IT?**

A Where are these things in the video? Fill in the blanks. Then compare with a partner.

1. The pen is ......on.... the TV.

3. The lamp is ..... the TV.

| 1. | Sofia's wallet is in her bag |  |
|----|------------------------------|--|
| 2. | Her ticket is on the TV,     |  |
| 3. | Her camera is                |  |
| 4. | Her keys are                 |  |
| 5. | Her passport is              |  |
| 5. | Her bag is                   |  |
| 7  | Her umbrella is              |  |

2. The magazines are ..... the coffee table.

4. The coffee table is ..... the sofa.