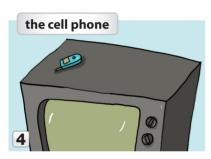

#### **VOCABULARY** Prepositions

A Look at the pictures. Where are these things? Circle the correct locations.

in /on the table

under / behind the sofa

next to / under the door

in / on the TV

in front of / behind the bag

in front of / behind the books

on / under the desk

in front of / in the drawer

next to / on the table

PAIR WORK Ask and answer questions about the things in part A.

A: Where is the wallet? B: It's on the table. A: Where are the keys? B: They're . . .