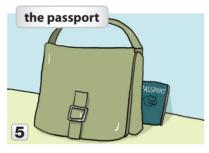

#### **GET THE PICTURE**

What things do Sofia and Jessica find? Number the things from 1 to 7 in the order they are found. Then compare with a partner.

..... her bag ...... her ticket

..... her camera ...... her umbrella

.....her keys .....1.... her wallet

..... her passport